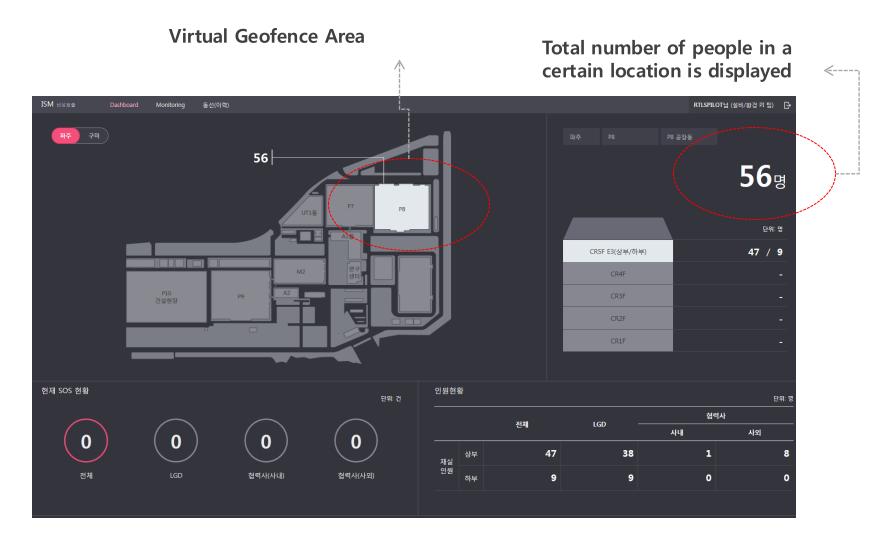

World Class Real Time Location & Smart Sensing Solution Leader

# Security on Data Center on People's location

Antonio Hong (COO) sphong@pntbiz.com 2017.05.31



# LG Display Factory

### Similar USE CASE but Workers Safety

In 2015, 2 workers died and 4 workers seriously injured due to NO (Nitric Oxide) gas emission. 30M USD loss due to production line was stopped for investigation

- Very few workers in wide area due to high factory automation
- Cannot send the rescue team because no one knows where they are



### Indoor Plus\*

### If you knew worker's location ...

you could have rescued them within the Golden Time ...



#### Indoor Plus

### Virtual Geofence View

LG Display



#### Indoor Plus<sup>+</sup>





#### **BLE TAG**

- Coin battery [640mA]
- SOS button
- Gyro/Accelerometer Sensor
- RTC
- Buzzer

#### **BLE** Scanner

- BLE 4.0 Supports
- Simultaneous 200
- scanning / sec
- POE support

### Indoor Plus\* RTLS Server SW

- Location and sensing
- Dashboard
- Alarm and recording

#### Indoor Plus\*

HOW

Cell Planning

BLE Hub (1) - BLE Antenna Sensor through Ethernet cable (8) is deployed in one Server Rack line



### Indoor Plus⁺

HOW

#### **BLE HUB**

#### 1 Hub to MAX 8 Lightweight Scanners with different types Indoor Plus\* INSIDE Bluetooth 4.0 USB Dongle A . ... 000 Ethernet to USB Adaptor Up to 100~150m through UTP Cable (Cat 5 or 6)



© 2017 PEOPLE&TECHNOLOGY All Rights Reserved. PEOPLE & TECHNOLOGY

# **Height for BLE Tags**

#### Each membe