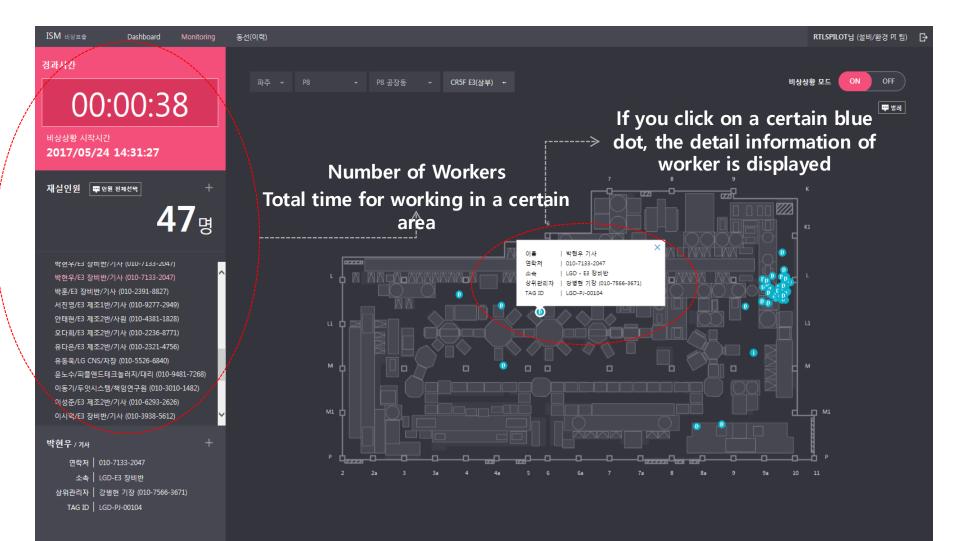

### If you knew worker's location ...

you could have rescued them within the Golden Time ...

### Virtual Geofence View

LG Display