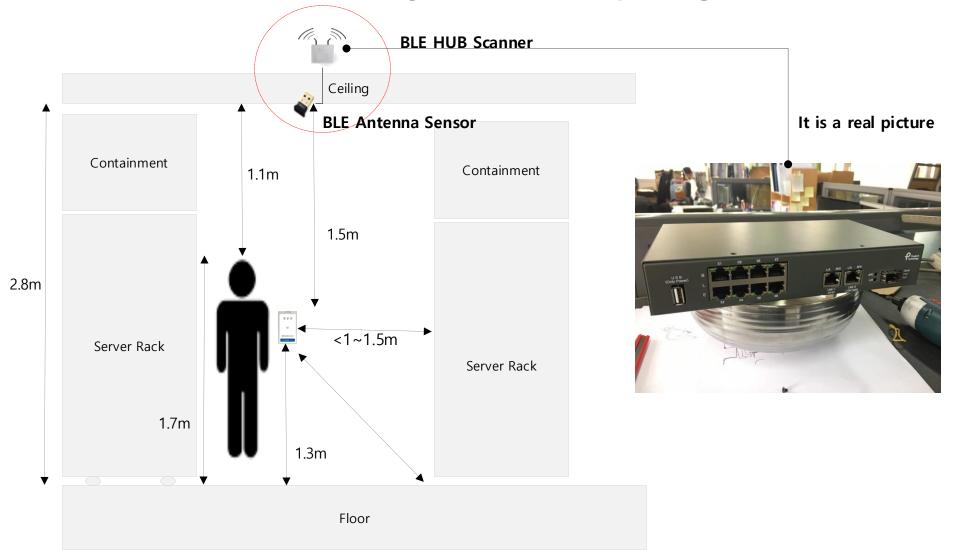

# **Height for BLE Tags**

#### Each member will wear a BLE tag as it works as a pass tag