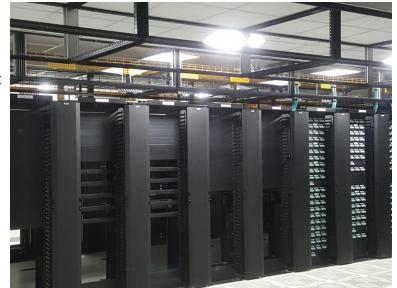

g
- Dashboard
- Alarm and recording

#### Indoor Plus\*

HOW

Cell Planning

BLE Hub (1) - BLE Antenna Sensor through Ethernet cable (8) is deployed in one Server Rack line



### Indoor Plus⁺

HOW

#### **BLE HUB**

#### 1 Hub to MAX 8 Lightweight Scanners with different types Indoor Plus\* INSIDE Bluetooth 4.0 USB Dongle A . ... 000 Ethernet to USB Adaptor Up to 100~150m through UTP Cable (Cat 5 or 6)



© 2017 PEOPLE&TECHNOLOGY All Rights Reserved. PEOPLE & TECHNOLOGY

# **Height for BLE Tags**

#### Each member will wear a BLE tag as it works as a pass tag



#### Indoor Plus⁺

### **Deployment Picture**

### **Real Picture after deployment**



After deployment

BLE Hub is located inner side of ceiling



Red Circle is BLE Antenna Sensor

The partition is divided by each containment





#### Indoor Plus⁺