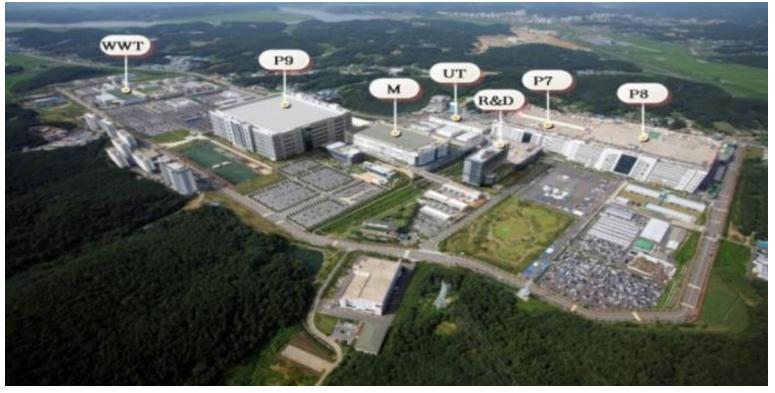

World Class Real Time Location & Smart Sensing Solution Leader

# Security on Data Center on People's location

Antonio Hong (COO) sphong@pntbiz.com 2017.05.31



# LG Display Factory

### Similar USE CASE but Workers Safety

In 2015, 2 workers died and 4 workers seriously injured due to NO (Nitric Oxide) gas emission. 30M USD loss due to production line was stopped for investigation

- Very few workers in wide area due to high factory automation
- Cannot send the rescue team because no one knows where they are



### Indoor Plus\*

### If you knew worker's location ...

you could have rescued them within the Golden Time ...



#### Indoor Plus

### Virtual Geofence View

LG Display



#### Indoor Plus<sup>+</sup>





#### **BLE TAG**

- Coin battery [640mA]
- SOS button
- Gyro/Accelerometer Sensor
- RTC
- Buzzer

#### **BLE** Scanner

- BLE 4.0 Supports
- Simultaneous 200
- scanning / sec
- POE support

### Indoor Plus\* RTLS Server SW

- Location and sensing
- Dashboard
- Alarm and recording

#### Indoor Plus\*

HOW

Cell Planning

BLE Hub (1) - BLE Antenna Sensor through Ethernet cable (8) is deployed in one Server Rack line



### Indoor Plus⁺

HOW

#### **BLE HUB**

#### 1 Hub to MAX 8 Lightweight Scanners with different types Indoor Plus\* INSIDE Bluetooth 4.0 USB Dongle A . ... 000 Etherne