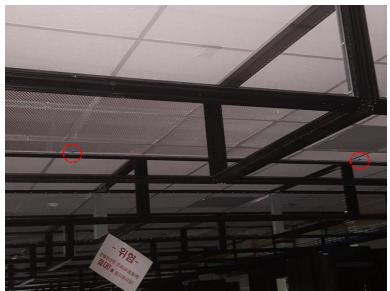

### **Real Picture after deployment**

After deployment

BLE Hub is located inner side of ceiling

Red Circle is BLE Antenna Sensor

The partition is divided by each containment