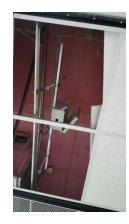

### **Deployment Picture**

### **Real Picture after deployment**

After deployment

BLE Hub is located inner side of ceiling

Red Circle is BLE Antenna Sensor

The partition is divided by each containment