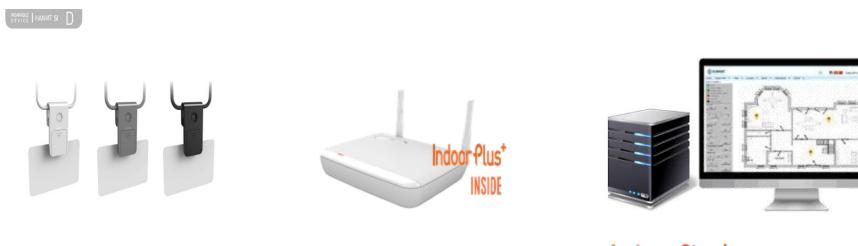

#### **BLE TAG**

- Coin battery [640mA]
- SOS button
- Gyro/Accelerometer Sensor
- RTC
- Buzzer

#### **BLE** Scanner

- BLE 4.0 Supports
- Simultaneous 200
- scanning / sec
- POE support

### Indoor Plus\* RTLS Server SW

- Location and sensing
- Dashboard
- Alarm and recording