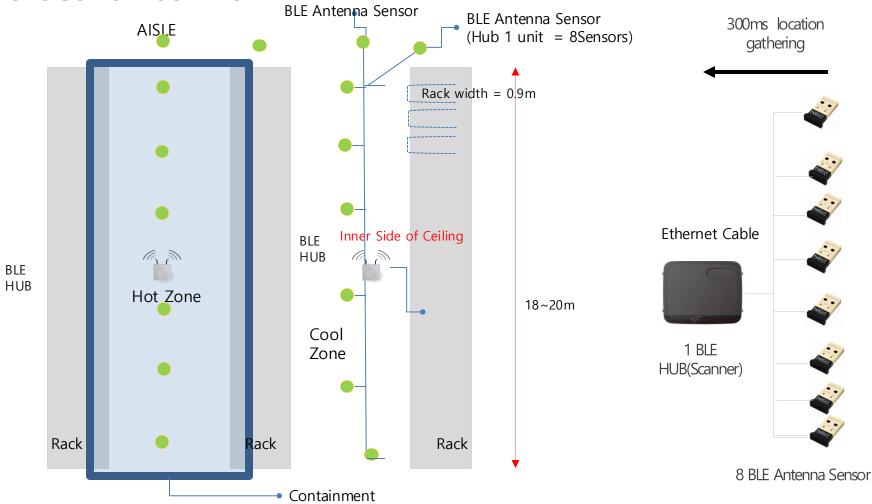

#### Indoor Plus\*

HOW

Cell Planning

BLE Hub (1) - BLE Antenna Sensor through Ethernet cable (8) is deployed in one Server Rack line

#### 1 Hub to MAX 8 Lightweight Scanners with different types Indoor Plus\* INSIDE Bluetooth 4.0 USB Dongle A . ... 000 Ethernet to USB Adaptor Up to 100~150m through UTP Cable (Cat 5 or 6)

© 2017 PEOPLE&TECHNOLOGY All Rights Reserved. PEOPLE & TECHNOLOGY