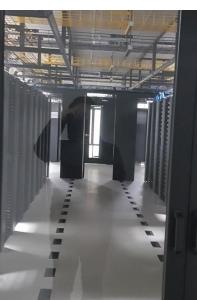

nning / sec
- POE support

### Indoor Plus\* RTLS Server SW

- Location and sensing
- Dashboard
- Alarm and recording

#### Indoor Plus\*

HOW

Cell Planning

BLE Hub (1) - BLE Antenna Sensor through Ethernet cable (8) is deployed in one Server Rack line



### Indoor Plus⁺

HOW

#### **BLE HUB**

#### 1 Hub to MAX 8 Lightweight Scanners with different types Indoor Plus\* INSIDE Bluetooth 4.0 USB Dongle A . ... 000 Ethernet to USB Adaptor Up to 100~150m through UTP Cable (Cat 5 or 6)



© 2017 PEOPLE&TECHNOLOGY All Rights Reserved. PEOPLE & TECHNOLOGY

# **Height for BLE Tags**

#### Each member will wear a BLE tag as it works as a pass tag



#### Indoor Plus⁺

### **Deployment Picture**

### **Real Picture after deployment**



After deployment

BLE Hub is located inner side of ceiling



Red Circle is BLE Antenna Sensor

The partition is divided by each containment





#### Indoor Plus⁺