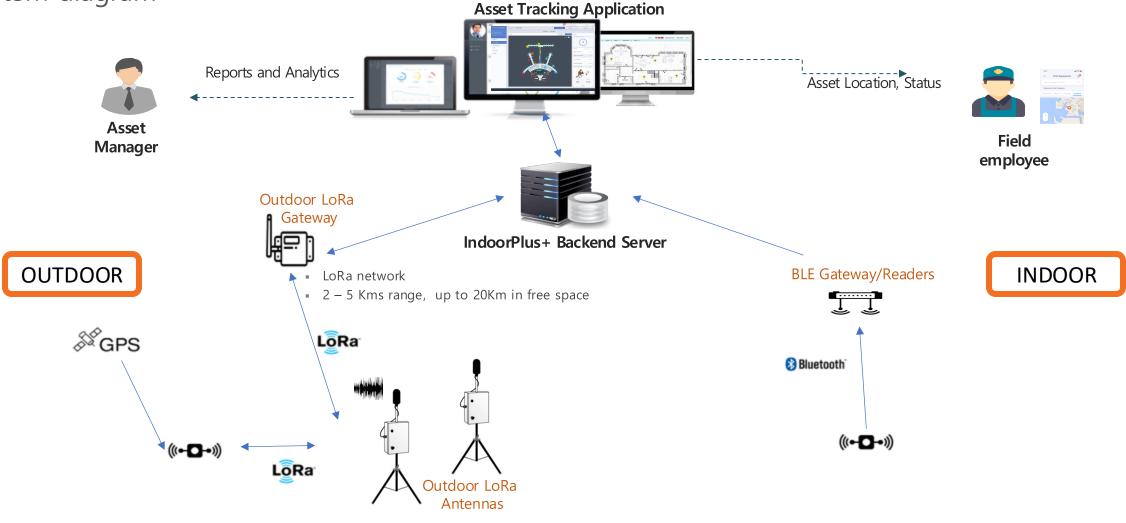

# IndoorPlus+ Indoor/Outdoor Solution Overview

System diagram

- ✓ Bluetooth is always on Indoor & outdoor.
- ✓ "Going Outdoor" event triggers GPS on enhanced batt. life
- ✓ GPS g-signal is transmitted over LoRa network.

Bluetooth + GPS + LoRa combined Tag