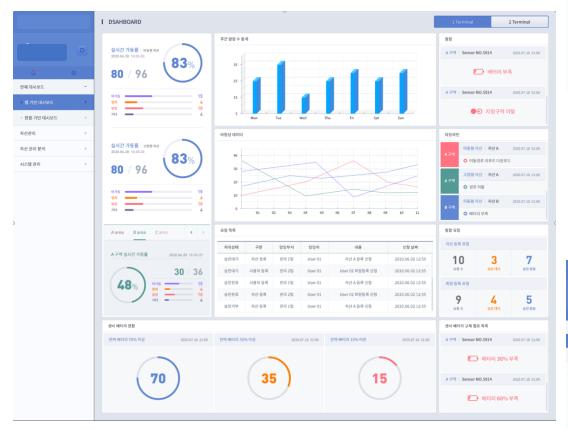

rminal 1), and 37 in Terminal 2.

### Incheon Airport - Real Time Location Asset Tracking



#### **Pain**

- Efficient operations heavily depends on high-value equipment availability
- Very large facilities (Terminals, Hangars, Driveways...) where moveable equipment is often misplaced.
- Lack of visibility and up-to-date information on asset status and availability.

#### **Solution**

- Real Time location of key assets with tags
- Seamless Outdoor and Indoor Tracking
- Operational care to limit active tag battery consumption



### **Benefits/Results**

#### PnT RTLS Asset Tracking contributes to

- ✓ Reduce costs (any estimates?)
- ✓ Improve efficiency by preventing time lost
- ✓ Prevent Loss or Theft (how effective?)

# Key functionalities provided

Asset Tracking Application Visuals





# IndoorPlus+ Indoor/Outdoor Solution Overview



System diagram



- ✓ Bluetooth is always on Indoor & outdoor.
- ✓ "Going Outdoor" event triggers GPS on enhanced batt. life
- ✓ GPS g-signal is transmitted over LoRa network.

Bluetooth + GPS + LoRa combined Tag

### Indoor Plust



Contact: <a href="mailto:sales@pntbiz.com">sales@pntbiz.com</a>



### Headquarter, (APAC)

People and Technology 2F, Youngchang Building, 27 Samsung-ro 95-gil, Samsung-dong, Gangnam-gu, 06159 Seoul – South Korea

# **Actionable Geolocation Intelligence and Smart Sensing**