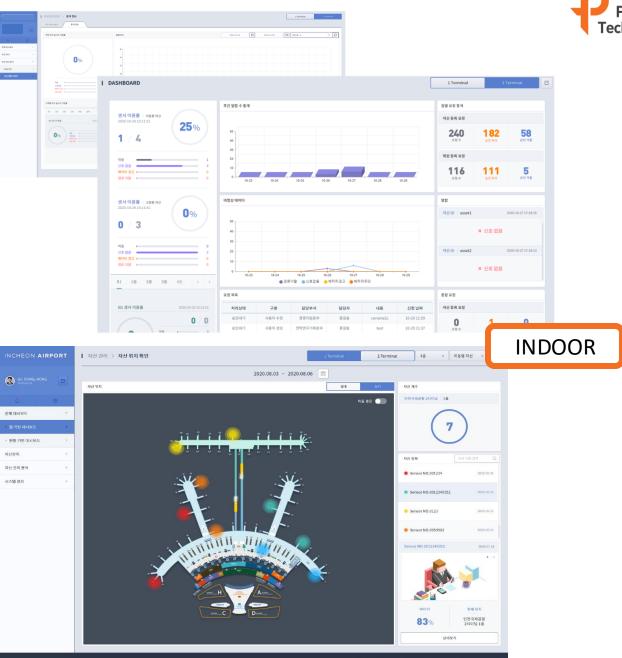

inal 1), and 37 in Terminal 2.

### Incheon Airport - Real Time Location Asset Tracking



#### **Pain**

- Efficient operations heavily depends on high-value equipment availability
- Very large facilities (Terminals, Hangars, Driveways...) where moveable equipment is often misplaced.
- Lack of visibility and up-to-date information on asset status and availability.

#### **Solution**

- Real Time location of key assets with tags
- Seamless Outdoor and Indoor Tracking
- Operational care to limit active tag battery consumption



### **Benefits/Results**

#### PnT RTLS Asset Tracking contributes to

- ✓ Reduce costs (any estimates?)
- ✓ Improve efficiency by preventing time lost
- ✓ Prevent Loss or Theft (how effective?)

# Key functionalities provided

Asset Tracking Application Visuals





# IndoorPlus+ Indoor/Outdoor Solution Overview



System diagram



- ✓ Bluetooth is always on Indoor & outdoor.
- ✓ "Going Outdoor" event triggers GPS on enhanced batt. life
- ✓ GPS g-signal is transmitted over LoRa network.

Bluetooth + GPS + LoRa combined Tag

### Indoor Plust



Contact: <a href="mailto:sales@pntbiz.com">sales@pntbiz.com</a>



### Headquarter, (APAC)

People and Technology 2F, Youngchang Building, 27 Samsung-ro 95-gil, Samsung-dong, Gangnam-gu, 06159 Seoul – South Korea

# **Actionable Geolocation Intelligence and Smart Sensing**